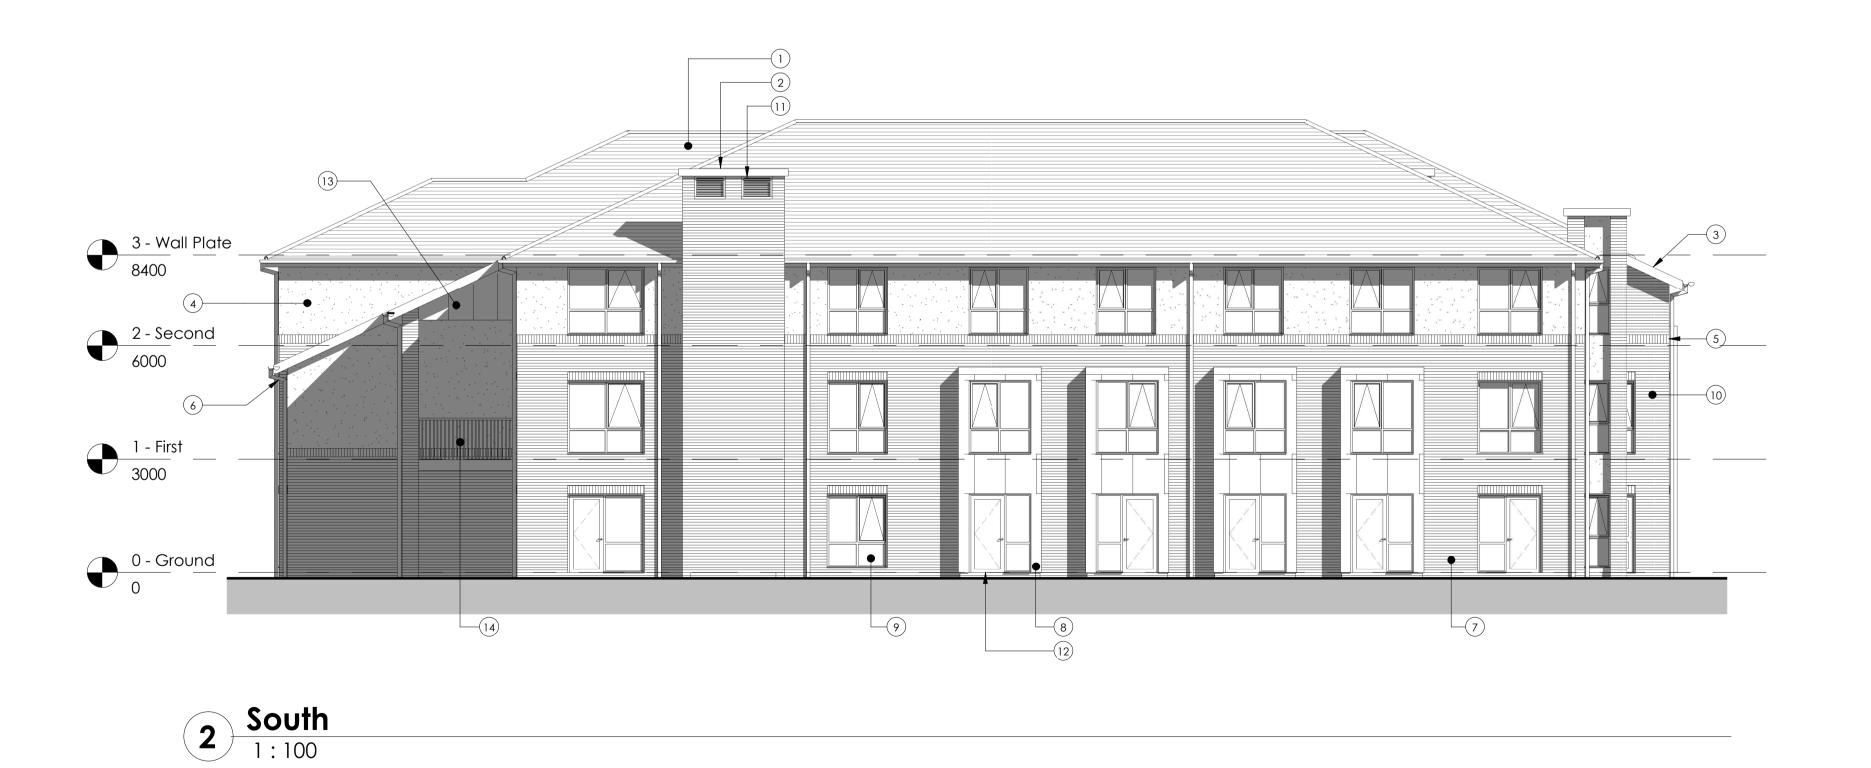

## Key

Item Material

Concrete roof tiles (colour TBC) Membrane coated flat roof

uPVC Soffit and fascia (colour TBC)

Mesh re-enforced acrylic render (colour TBC) Facing brickwork contrasting feature soldier course (colour TBC)

uPVC Rainwater downpipe and guttering (colour TBC)
Facing brickwork (colour TBC)

Fibre cement cladding panels (colour TBC)

uPVC Solar controlled low-e double glazed window (colour TBC)

Facing brickwork (contrasting colour TBC)

PPC Aluminium louvre (colour TBC)

uPVC Solar controlled low-e double glazed door (colour TBC)

Fibre cement spandrel panels (colour TBC)

14 PPC Steel handrail (colour TBC)

THIS DRAWING IS COPYRIGHT