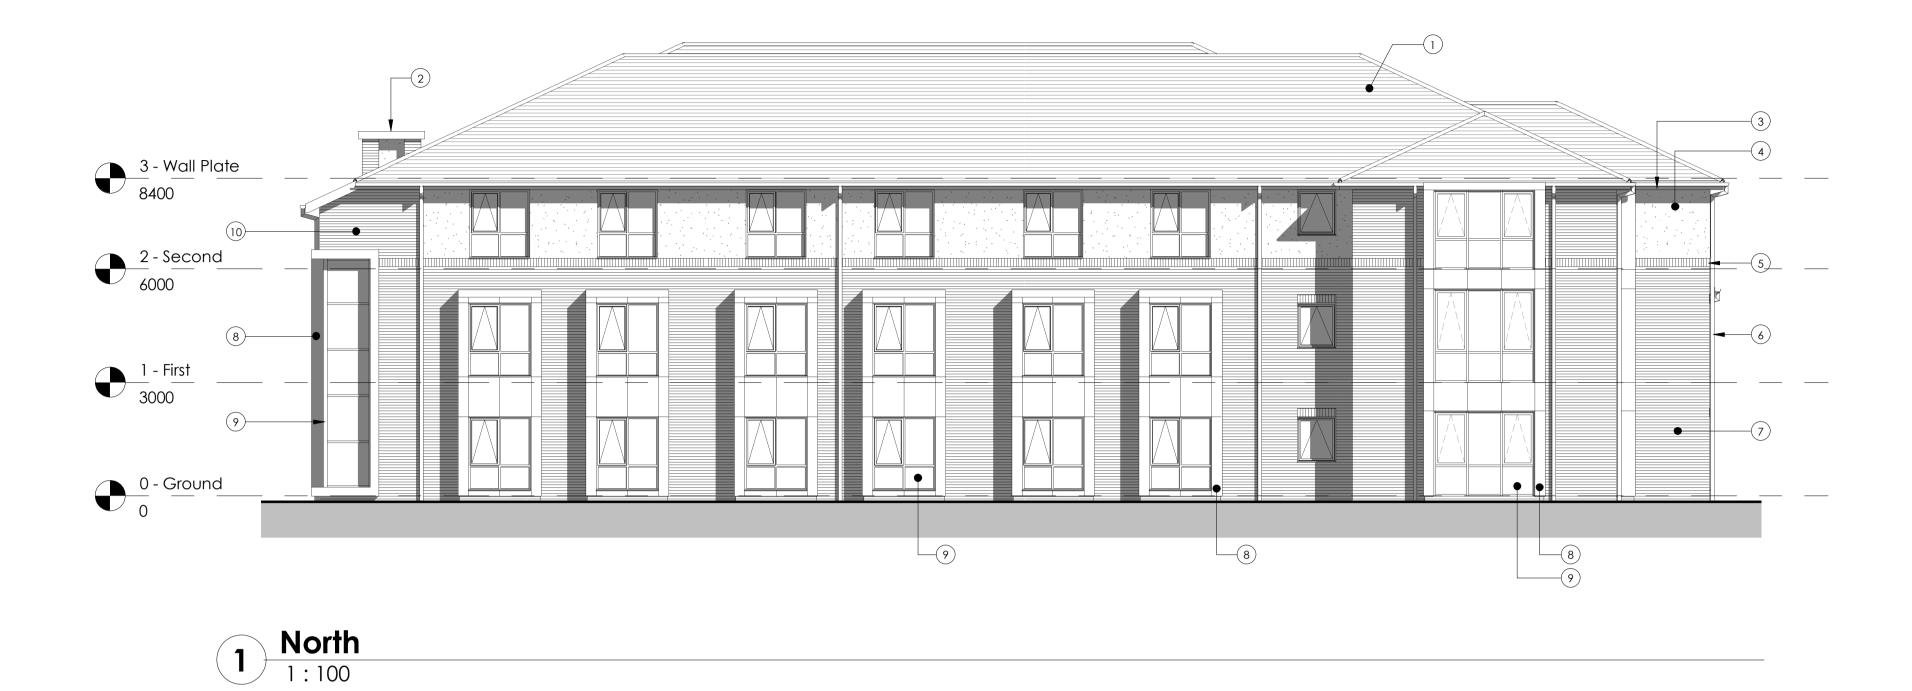

## Key

Item Material

Concrete roof tiles (colour TBC) Membrane coated flat roof

uPVC Soffit and fascia (colour TBC)

Mesh re-enforced acrylic render (colour TBC) Facing brickwork contrasting feature soldier course (colour TBC)

uPVC Rainwater downpipe and guttering (colour TBC)
Facing brickwork (colour TBC)

Fibre cement cladding panels (colour TBC)

uPVC Solar controlled low-e double glazed window (colour TBC)

Facing brickwork (contrasting colour TBC)

PPC Aluminium louvre (colour TBC)

uPVC Solar controlled low-e double glazed door (colour TBC)

Fibre cement spandrel panels (colour TBC)

14 PPC Steel handrail (colour TBC)

THIS DRAWING IS COPYRIGHT